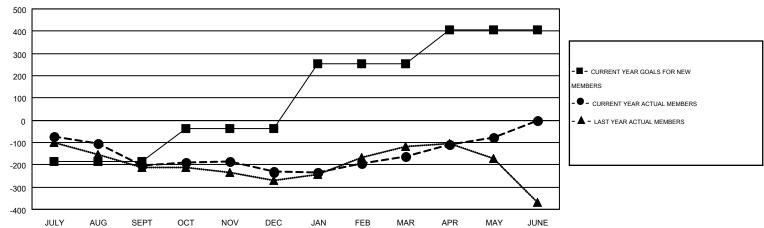

## GOALS AND ACTUAL MEMBERS CUMULATIVE

| DROPPED CLUBS: 4  DROPPED MEMBERS |                    | 353 CLUBS OF 547 ADDED 1 OR MORE<br>NEW MEMBERS | GENDER DISTRIBUTION  MALE 9,918 (73.62%)  FEMALE 3,554 (26.38%) |       |                |
|-----------------------------------|--------------------|-------------------------------------------------|-----------------------------------------------------------------|-------|----------------|
| DECEASED CLUB CANCELLED           | 165<br>27<br>1,128 | CLICK HERE FOR HEALTH ASSESSMENT DATA           | FAMILY UNIT MEMBERS HEAD OF HOUSEHOLD                           |       | 2,371<br>1,158 |
| OTHER TOTAL                       | 1,320              |                                                 | NON-HEAD OF HOUSEHOLD                                           | 1,213 |                |