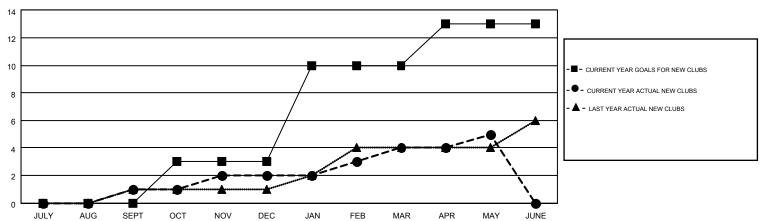

153                                    | 354                | -201             |  |
| OCT/NOV/DEC   | 3                | 1                 | 0                | 1                | OCT/NOV/DEC           | 145                | 411                                    | 442                | -31              |  |
| JAN/FEB/MAR   | 7                | 2                 | 1                | 1                | JAN/FEB/MAR           | 292                | 387                                    | 317                | 70               |  |
| APR/MAY/JUNE  | 3                | 1                 | 1                | 0                | APR/MAY/JUNE          | 155                | 290                                    | 207                | 83               |  |

## GOALS AND ACTUAL NEW CLUBS CUMULATIVE



## GOALS AND ACTUAL MEMBERS CUMULATIVE



| DROPPED CLUBS: 4  DROPPED MEMBERS |                    | 353 CLUBS OF 547 ADDED 1 OR MORE<br>NEW MEMBERS | GENDER DISTRIBUTION  MALE 9,918 (73.62%)  FEMALE 3,554 (26.38%) |       |                |
|-----------------------------------|--------------------|-------------------------------------------------|-----------------------------------------------------------------|-------|----------------|
| DECEASED CLUB CANCELLED           | 165<br>27<br>1,128 | CLICK HERE FOR HEALTH ASSESSMENT DATA           | FAMILY UNIT MEMBERS HEAD OF HOUSEHOLD                           |       | 2,371<br>1,158 |
| OTHER TOTAL                       | 1,320              |                                                 | NON-HEAD OF HOUSEHOLD